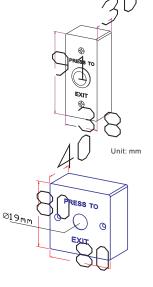

blished on 2008.05.23



The products are manufactured under an ISO 9001 & QC 080000 Certified Quality Management Program environment back its product quality, performance and commitment to customer satisfaction.



# PBT Push Button Surface Mount series



Temperature Rating: 105C Std. Flammability Rating: UL94HB

Max. Ratings: 15A@125 or 250VAC, 2A@48VDC

Type of actuation: Momentary Contact arrangement: SPDT Operating travel: 1.27 mm

 $M9.3 \times P0.8$ mm 1.0mm 17 3.8-COM 46mm

(P-SI-PBT030)



Max. Ratings: 5mA@12Vdc Type of actuation: Momentary

Contact arrangement: Single pole single throw (N.O

Operating travel: 1.75mm

Operating temp. Range: -20~+70C Contact resistance: 1kÙ Max.(initial)

Operating life(5mA 5Vdc): Over 100,000 times

Materials: Stainless steel





**PBT-080** 



0

EXIT O

Unit: mm

Unit: mm



2<sub>mm</sub>

Free Position

2.0 (P-SI-PBT-2)





Max. Ratings: 3A@125V AC, 6A@24V DC Type of actuation: Momentary

Contact arrangement: normal open (N.O.)

Operating travel: 2.0 mm

Operating temp. Range: -20~+70C Contact resistance: 50 mÙ Max.(initial)

Operating life(Mechanical): Over 100,000 times

Materials (Button): Copper alloys, Faceplate: Stainless steel

#### GIANNI INDUSTRIES, INC.

No. 13, Zhong Sing Road, Tu-Cheng Industrial Zone, Tu-Cheng City, Taipei, Taiwan 23678 Tel: 886-2 2267 7986 / Fax: 886-2 2267 9876 E-Mail: info@gianni.com.tw
Website: gianni.tw
Copyright 2008 Gianni industries, inc. All rights reserved.
DM-CA-PBT-Surface Ver. E Published on 2008.05.23



The products are manufactured under an ISO 9001 & QC 080000 Certified Qualit